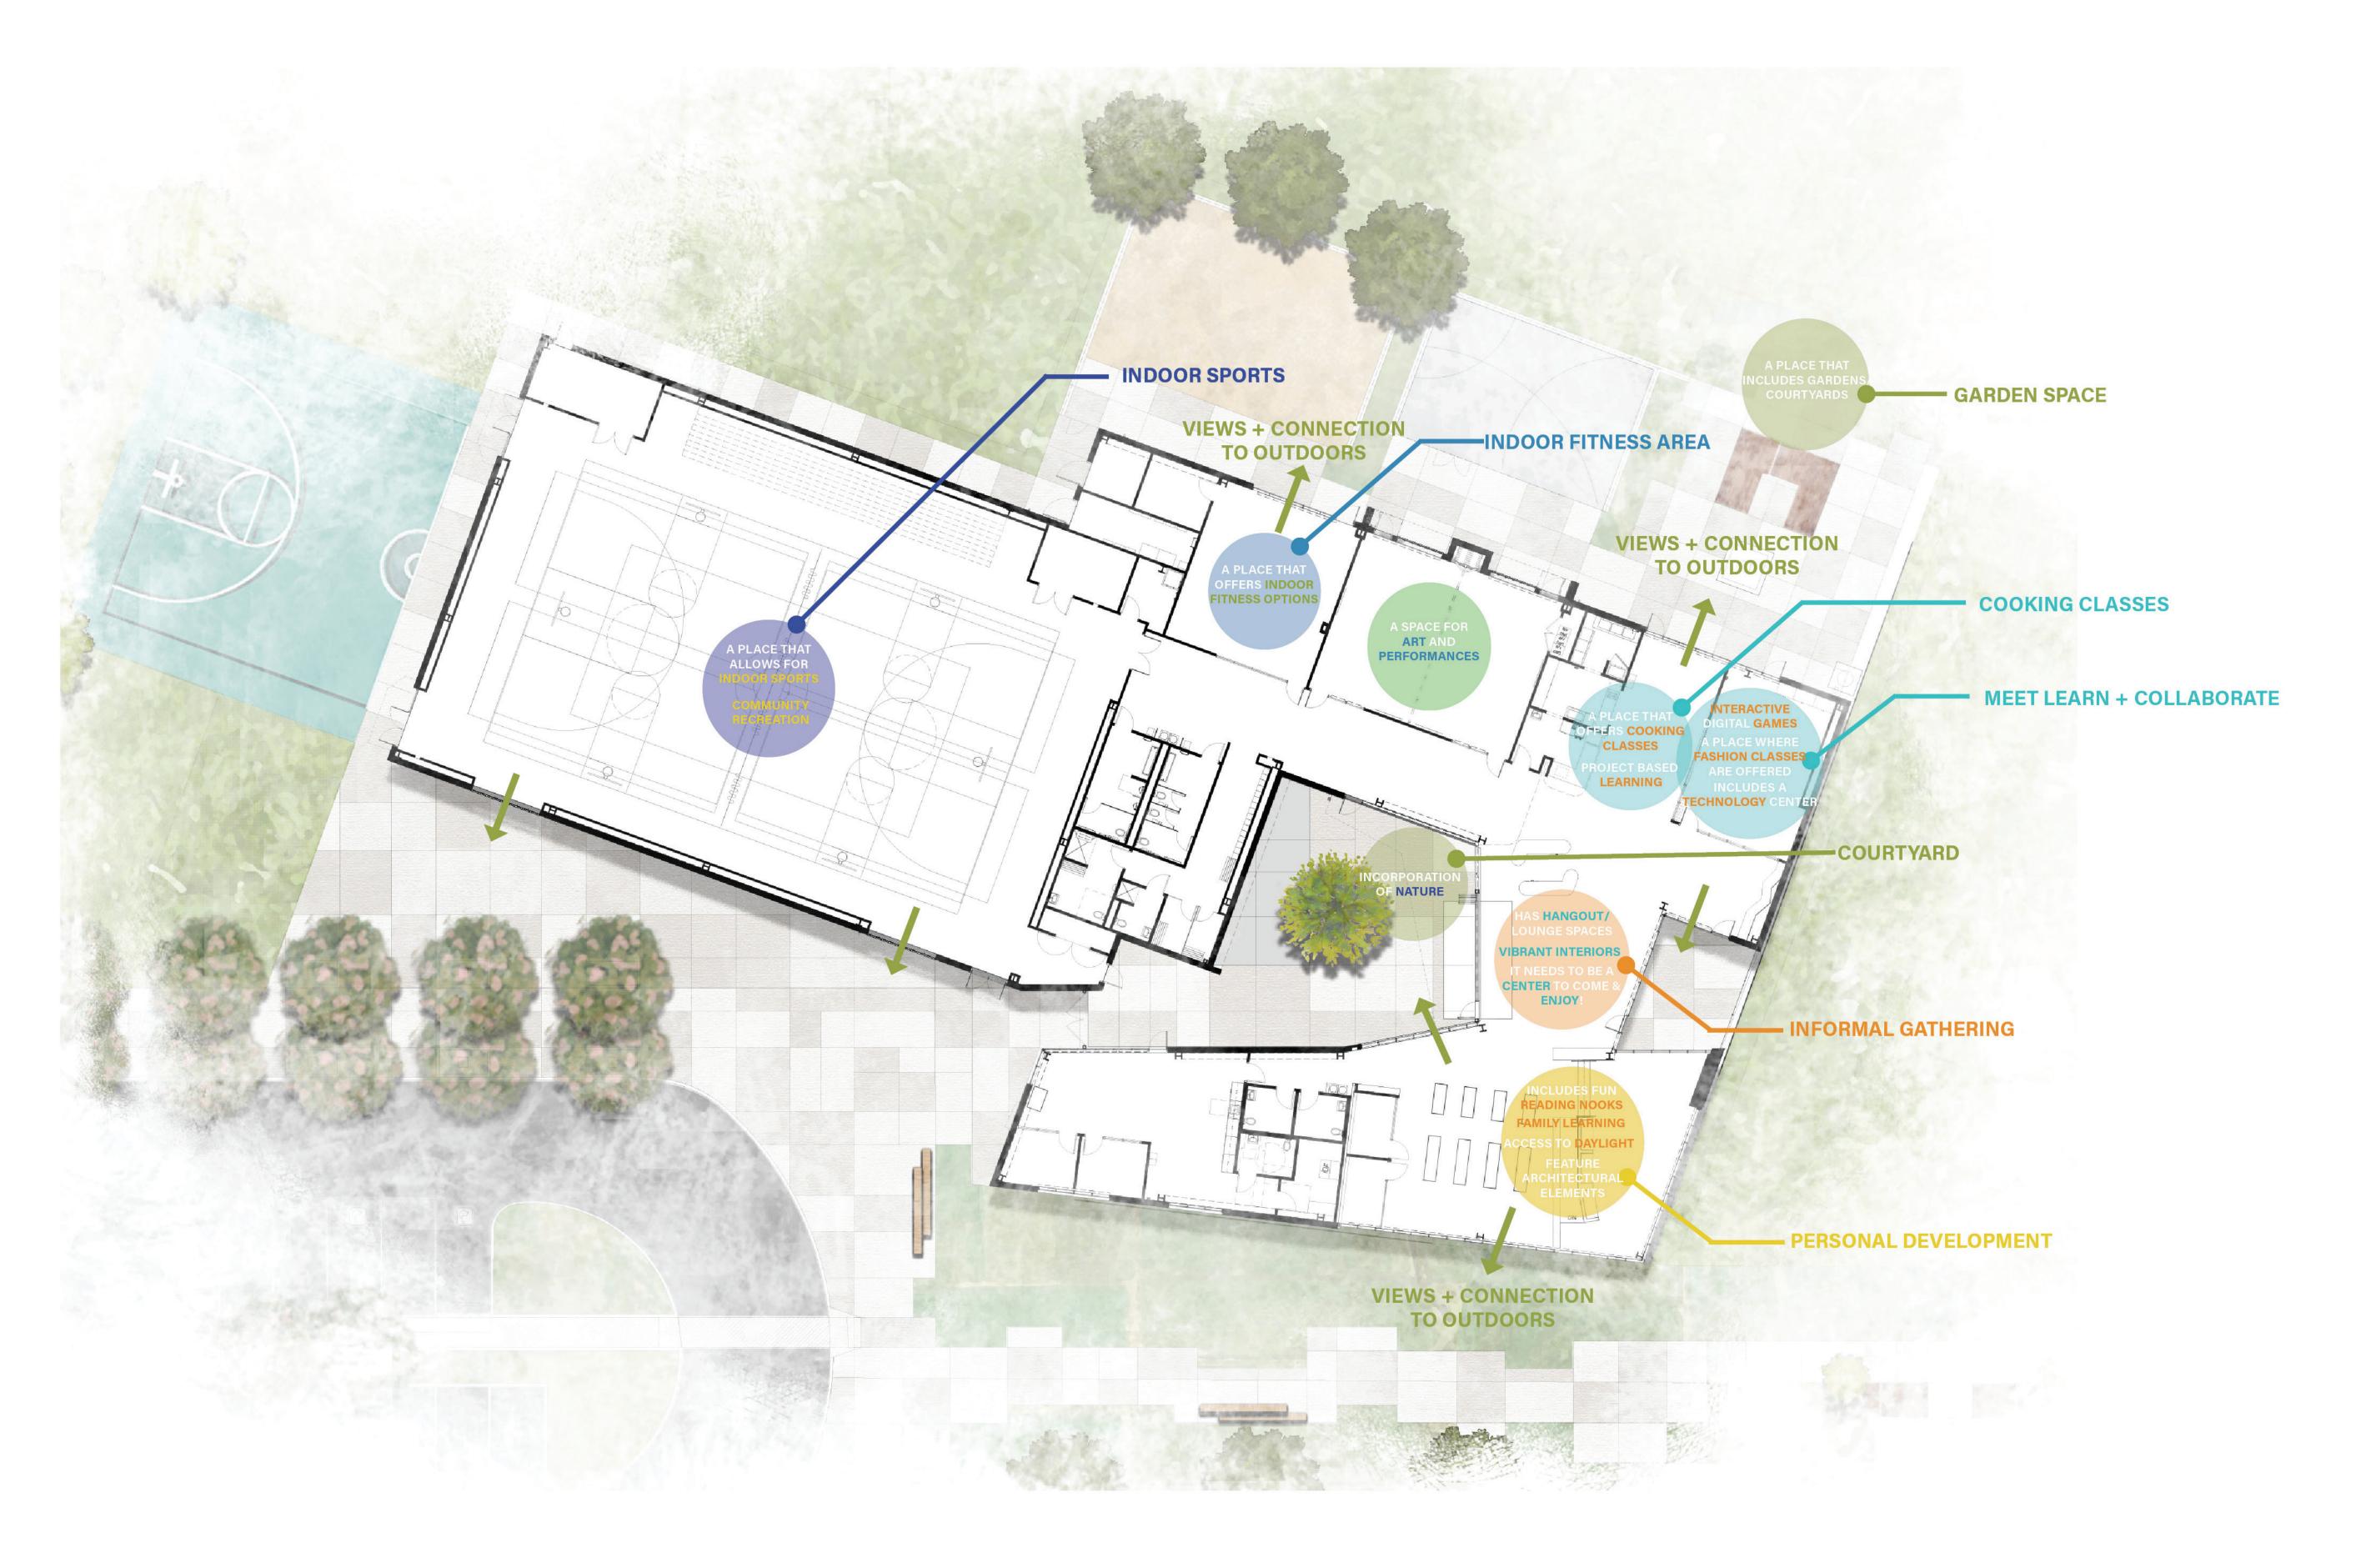

# | SOCIAL |

- + INFORMAL GATHERING
- + HAS HANGOUT/LOUNGE SPACES
- + A SPACE FOR ARTS AND PERFORMANCES
- + VIBRANT INTERIORS
- + MEET, LEARN & COLLABORATE
- A PLACE THAT ALLOWS FOR INDOOR SPORTS & INTERACTIVE DIGITAL GAMES
- + IT NEEDS TO BE A CENTER TO COME AND ENJOY!

#### | ECONOMIC |

- + PERSONAL DEVELOPMENT
- + COMMUNITY RECREATION
- + FAMILY LEARNING
- INCLUDES A TECHNOLOGY CENTER
- INCLUDES INDOOR FITNESS OPTIONS
- + A PLACE THAT OFFERS COOKING CLASSES
- + PROJECT-BASED LEARNING
- + INCLUDES FUN READING NOOKS
- + A PLACE WHERE FASHION CLASSES ARE OFFERED

## | ENVIRONMENTAL |

- + ACCESS TO DAYLIGHT
- + INCORPORATION OF NATURE
- + CONNECTION TO OUTDOORS
- + FEATURE ARCHITECTURAL ELEMENTS
- + A PLACE THAT INCLUDES GARDENS/COURTYARD